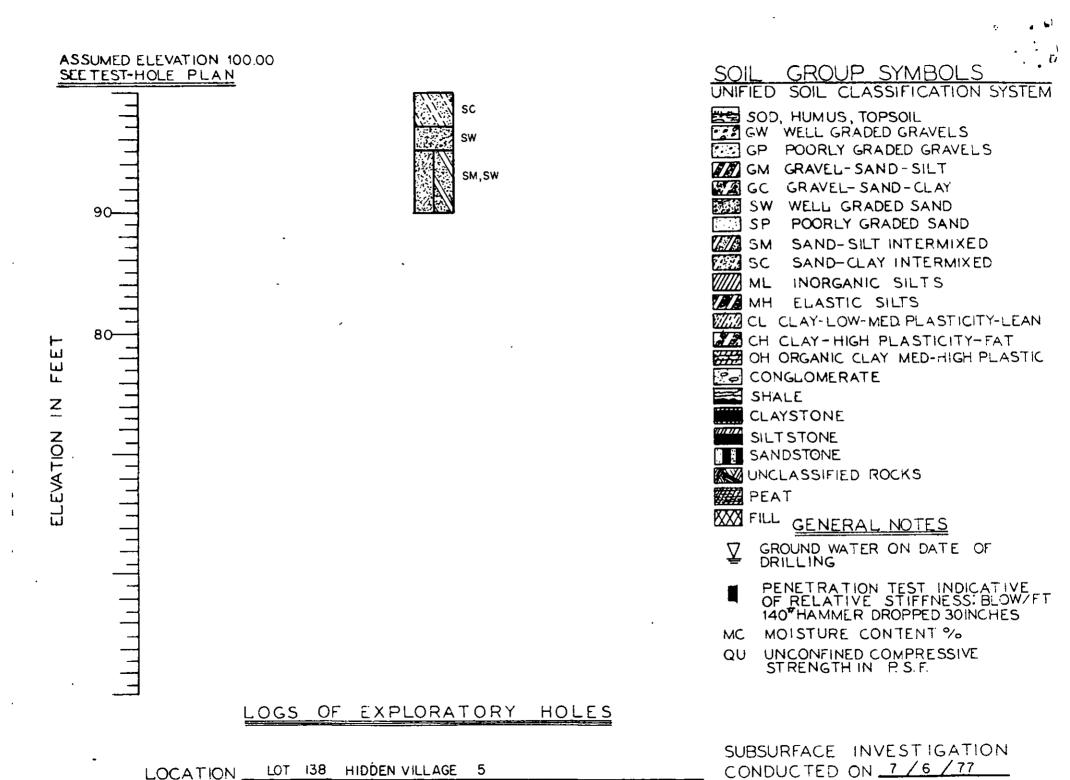

#### **USE PERMIT**

For Existing Domestic and Non-Municipal Sewage Disposal Systems

| operate in an ap                  | remain valid until the property is sold, otherwise altered from stated use, or until the sewage disposal system fails to proved manner.  Robert McNeely                                                                                                                                                                                         |
|-----------------------------------|-------------------------------------------------------------------------------------------------------------------------------------------------------------------------------------------------------------------------------------------------------------------------------------------------------------------------------------------------|
| Address                           | 10204 E. Meadow Run Parker, CO 80134                                                                                                                                                                                                                                                                                                            |
| Location of Syst<br>Street Addres | em.<br>10204 E. Meadow Run Parker, cO 80134                                                                                                                                                                                                                                                                                                     |
| Legal Address                     | Lot 138, Hidden Village #5 Douglas County                                                                                                                                                                                                                                                                                                       |
| Date7-                            | -29-87 Health Officer                                                                                                                                                                                                                                                                                                                           |
| the continued sa                  | osal system, at the time of inspection, appeared to be in working order. The Department assumes no responsibility for atisfactory operation of the sewage disposal system. If, at any time, the system malfunctions, action will be taken against cord pursuant to the regulations of the Department and the statutes of the State of Colorado. |
| Permit Fee \$_75                  | 5.00 Check No. 1130 M.O. Cash Received by rb Date 7-29-87                                                                                                                                                                                                                                                                                       |