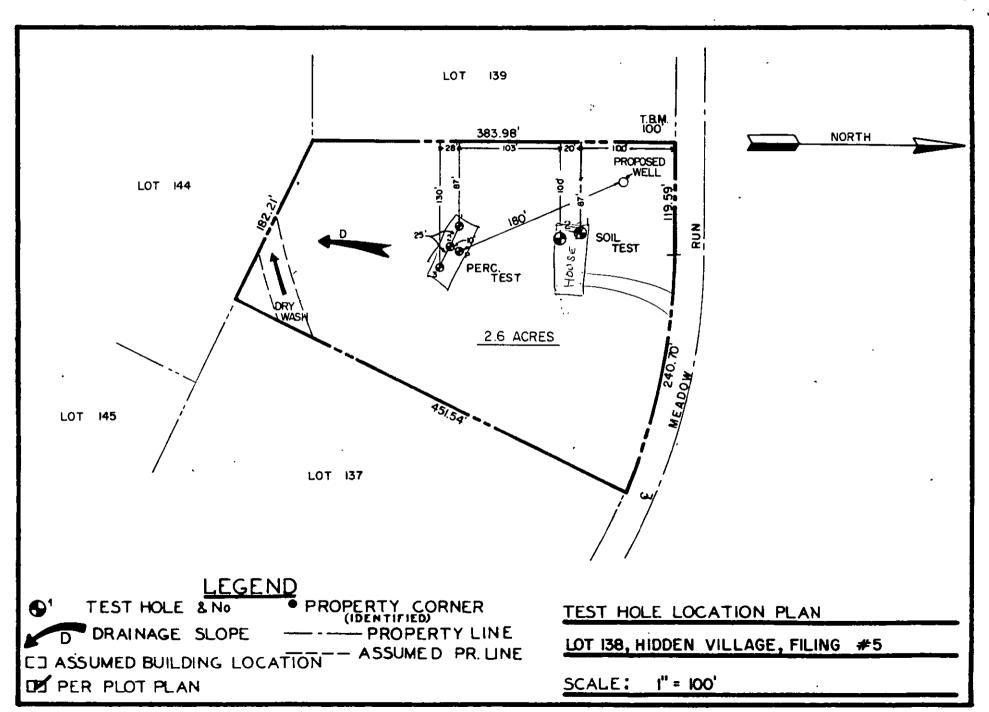

#### **USE PERMIT**

For Existing Domestic and Non-Municipal Sewage Disposal Systems

| operate in an ap                  | remain valid until the property is sold, otherwise altered from stated use, or until the sewage disposal system fails to proved manner.  Robert McNeely                                                                                                                                                                                         |
|-----------------------------------|-------------------------------------------------------------------------------------------------------------------------------------------------------------------------------------------------------------------------------------------------------------------------------------------------------------------------------------------------|
| Address                           | 10204 E. Meadow Run Parker, CO 80134                                                                                                                                                                                                                                                                                                            |
| Location of Syst<br>Street Addres | em.<br>10204 E. Meadow Run Parker, cO 80134                                                                                                                                                                                                                                                                                                     |
| Legal Address                     | Lot 138, Hidden Village #5 Douglas County                                                                                                                                                                                                                                                                                                       |
| Date7-                            | -29-87 Health Officer                                                                                                                                                                                                                                                                                                                           |
| the continued sa                  | osal system, at the time of inspection, appeared to be in working order. The Department assumes no responsibility for atisfactory operation of the sewage disposal system. If, at any time, the system malfunctions, action will be taken against cord pursuant to the regulations of the Department and the statutes of the State of Colorado. |
| Permit Fee \$_75                  | 5.00 Check No. 1130 M.O. Cash Received by rb Date 7-29-87                                                                                                                                                                                                                                                                                       |