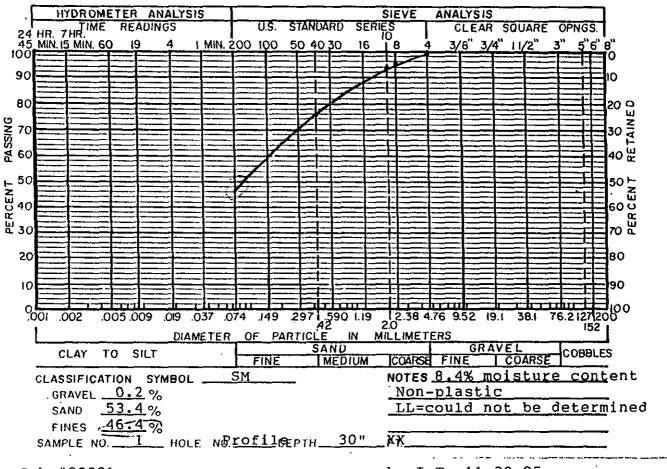

# Tri-County Health Department Percolation Test and Soils Data Form

| Property address 778 Coronado Drive, Sed                                                                                                                                                                                                                                                                                                                                                                                                                                                                             | alia, Douglas County, Colorado                                                                                            |
|----------------------------------------------------------------------------------------------------------------------------------------------------------------------------------------------------------------------------------------------------------------------------------------------------------------------------------------------------------------------------------------------------------------------------------------------------------------------------------------------------------------------|---------------------------------------------------------------------------------------------------------------------------|
| Legal description Lot 21, Filing #1, Amend                                                                                                                                                                                                                                                                                                                                                                                                                                                                           | ded Pine Ridge Subdivision, Douglas                                                                                       |
| Property Owner:  NameJames_MarchioAi  Address778_Coronado_Drive, Sedalia Phone(303)_688-9649  Note:  Percolation Test Form, Site Plan and Grain Size be submitted with this form.  For all Lots <5 acres the site plan must include be accurately tied to lot corners or other permanagement.                                                                                                                                                                                                                        | te Distribution Curve of the Sample must                                                                                  |
| Saturation and Swelling  Smeared surfaces removed: X Yes No  Sand or gravel added: X Yes No  Date and time presoak water added:  November 24, 1995 10:00 AM  Amount of presoak water added (gailons):  ten (10) gallons  Date and time percolation test is started:  November 27, 1995 9:20 AM  Did water remain in hole after the overnight swelling period:  Hole 1 Yes X No Hole 2 Yes X No Hole 3 Yes X No Percolation Rate Measurement  Percolation Rate (min./in.) Hole 1 80 Hole 2 32 Hole 3 40  Average 50.7 | Groundwater:  • Encountered @ N/A feet.  • Estimated depth to maximum seasonal water table if not encountered in profile: |

# TRI-COUNTY HEALTH DEPARTMENT Percolation Test Result Form

| I-loie<br>No. | Flole<br>Depth<br>(in.) | Length of<br>Interval<br>(min.) | Water Depth<br>@ Start<br>of Interval<br>(in.) | Water Depth<br>@ End<br>of Interval<br>(in.) | Drop In<br>Waler Level<br>(in.) | Percolation<br>Rate @ Final<br>Interval<br>(min./in.) |
|---------------|-------------------------|---------------------------------|------------------------------------------------|----------------------------------------------|---------------------------------|-------------------------------------------------------|
| 2-1           | 30"                     | 10 min.                         | 25-1/8                                         | 26-7/16                                      | 1-5/16                          |                                                       |
|               |                         |                                 | 26-7/16                                        | 27-7/16                                      | 1-0                             |                                                       |
|               |                         |                                 | 27-7/16                                        | 28-0                                         | 0-9/16 3/4                      |                                                       |
|               |                         |                                 | 28-0                                           | 28-1/2                                       | 0-1/2                           |                                                       |
|               |                         |                                 | 28-1/2                                         | 28-3/4                                       | 0-1/4                           |                                                       |
|               |                         |                                 | 28-3/4                                         | 28-7/8                                       | 0-1/8                           | 80                                                    |
| - 2           | 30"                     | 10 min.                         | 22-1/4                                         | 24-7/8                                       | 2-5/8                           | •                                                     |
|               |                         |                                 | 24-7/8                                         | 27-0                                         | 2-1/8                           |                                                       |
|               |                         |                                 | 27-0                                           | 28-11/16                                     | 1-11/16 63                      | Vg                                                    |
|               |                         |                                 | 25-5/16                                        | 26-7/16                                      | 1-1/8                           |                                                       |
|               |                         |                                 | 26-7/16                                        | 27-0                                         | 0-9/16                          | 12-12-73                                              |
|               |                         |                                 | 27-0                                           | 27-5/16                                      | 0-5/16                          | 32 Diversil                                           |
| -3            | 30"                     | 10 min.                         | 23-5/16                                        | 24-7/8                                       | 1-9/16                          | H. Howard                                             |
|               |                         |                                 | 24-7/8                                         | 26-0                                         | 1-1/8                           | water in                                              |
|               |                         |                                 | 26-0                                           | 26-15/16                                     | 0-15/16 <sup>3</sup>            | \$ \$76 min                                           |
|               |                         |                                 | 26-15/16                                       | 27-11/16                                     | 0-3/4                           | 30 rance                                              |
|               |                         |                                 | 27-11/16                                       | 28-1/8                                       | 0-7/16                          | 049                                                   |
|               |                         |                                 | 28-1/8                                         | 28-3/8                                       | 0-1/4                           | 40                                                    |

Average = 50.7 minutes/inch

<sup>\*</sup>Field Notes shall be recorded on this form or in this format; typed copies of field records may be submitted on this form.

<sup>\*</sup>A four hour test must be conducted unless (a) water remains in the hole after the presoak in which case one 30 min. interval is sufficient, (b) the first 6" of water seeps away in <30 minutes in which case a one-hour test of 6 - 10 minute time intervals may be used, (c) the test is being conducted in sand in which case a one-hour test of 6 - 10 minute time intervals may be used, (d) three successive water level drops do not vary by more than 1/10 in which case a two hour test may be conducted.