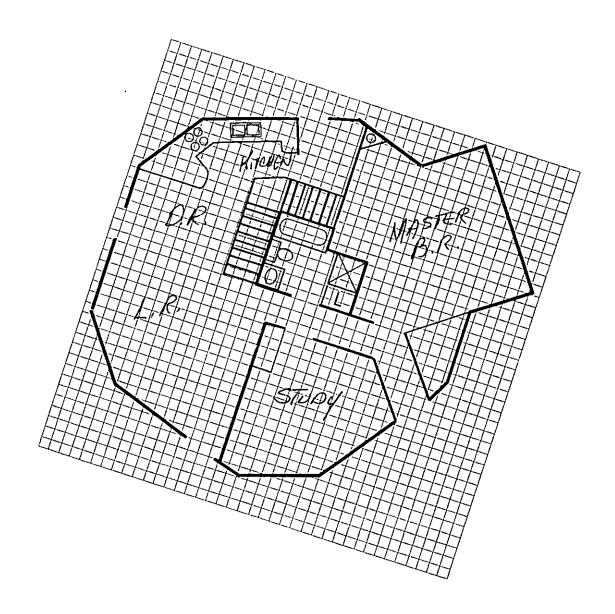

#### Site Map

Lot 21, Filing #1, Amended Pine Ridge Subdivision, 778 Coronado Drive, Douglas County, Colorado

Location from Existing Well to PROFILE: N. 83° E. - 145'

Locations from PROFILE to:

P-1: N. 12° W. - 15' P-2: S. 49° W. - 13' P-3: S. 20° E. - 17'