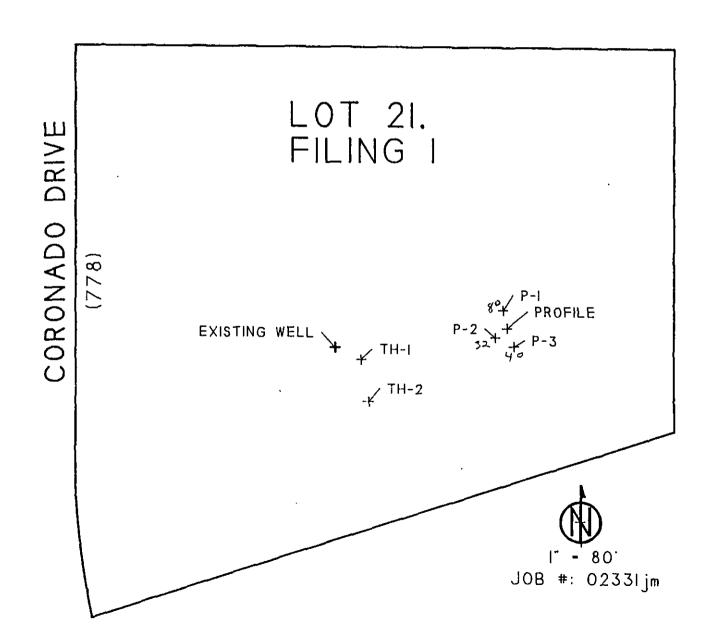

#### Site Map

Lot 21, Filing #1, Amended Pine Ridge Subdivision, 778 Coronado Drive, Douglas County, Colorado

Location from Existing Well to PROFILE: N. 83° E. - 145'

Locations from PROFILE to:

P-1: N. 12° W. - 15' P-2: S. 49° W. - 13' P-3: S. 20° E. - 17'