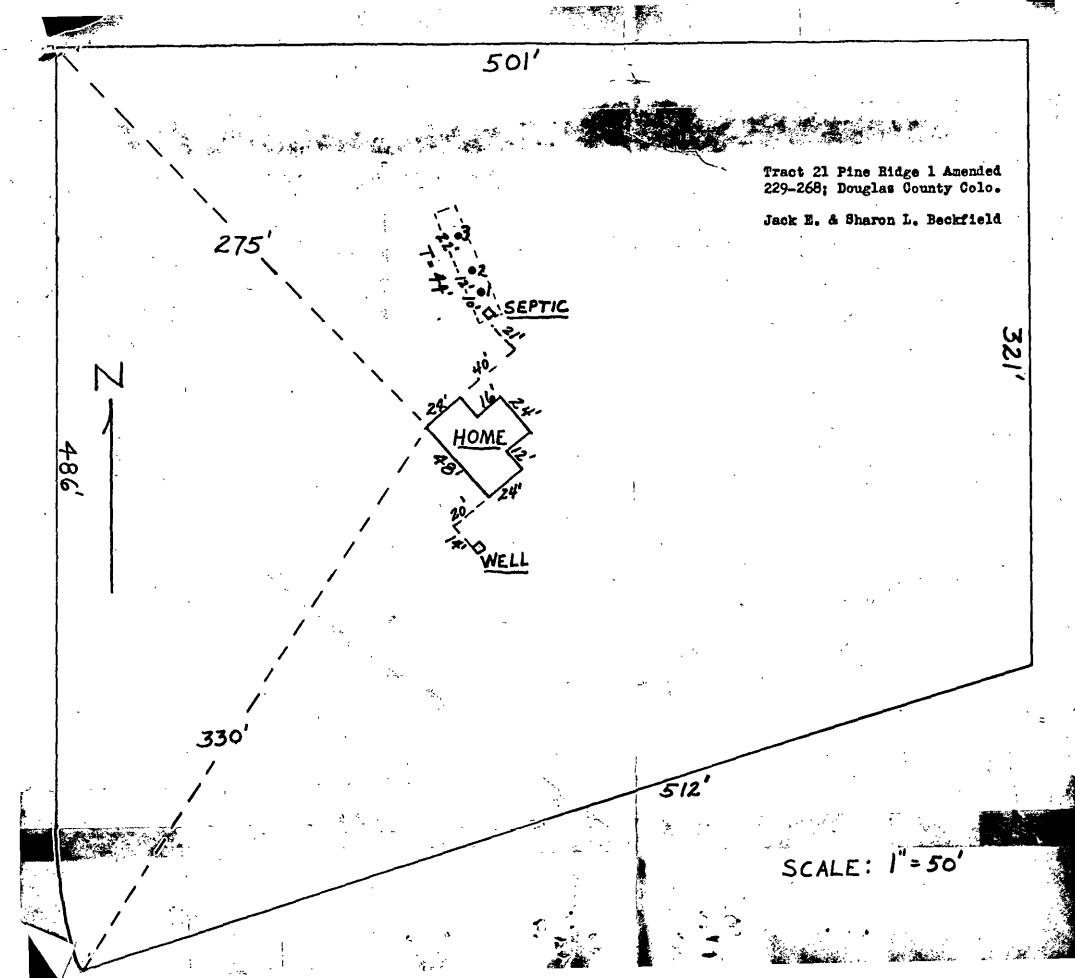

#### Site Map

Lot 21, Filing #1, Amended Pine Ridge Subdivision, 778 Coronado Drive, Douglas County, Colorado

Location from Existing Well to PROFILE: N. 83° E. - 145'

Locations from PROFILE to:

P-1: N. 12° W. - 15' P-2: S. 49° W. - 13' P-3: S. 20° E. - 17'