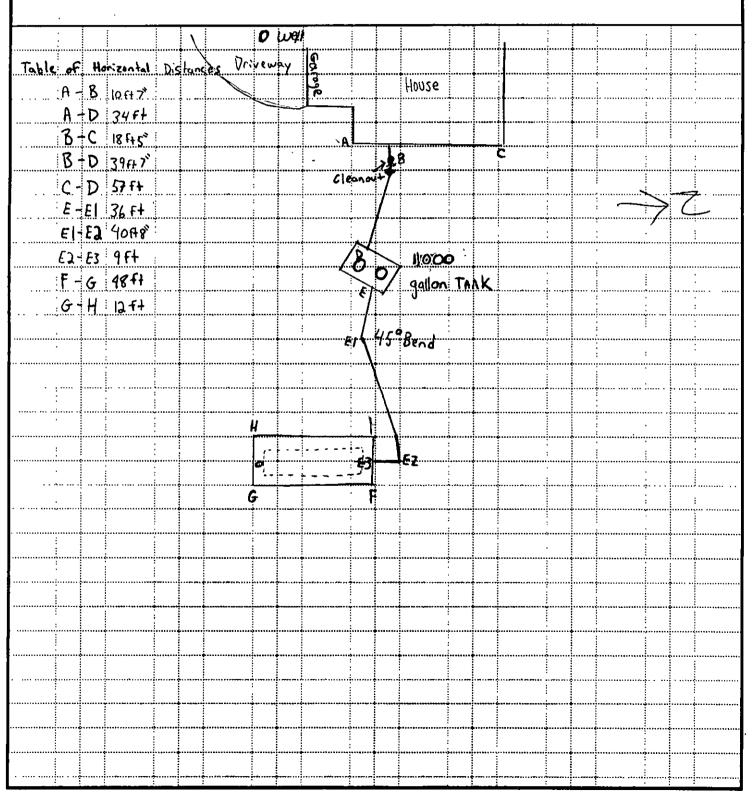

# Tri-County Health Department Percolation Test and Soils Data Form

| Property address 778 Coronado Drive, Sed                                                                                                                                                                                                                                                                                                                                                                                                                                                                             | alia, Douglas County, Colorado                                                                                            |
|----------------------------------------------------------------------------------------------------------------------------------------------------------------------------------------------------------------------------------------------------------------------------------------------------------------------------------------------------------------------------------------------------------------------------------------------------------------------------------------------------------------------|---------------------------------------------------------------------------------------------------------------------------|
| Legal description Lot 21, Filing #1, Amend                                                                                                                                                                                                                                                                                                                                                                                                                                                                           | ded Pine Ridge Subdivision, Douglas                                                                                       |
| Property Owner:  NameJames_MarchioAi  Address778_Coronado_Drive, Sedalia Phone(303)_688-9649  Note:  Percolation Test Form, Site Plan and Grain Size be submitted with this form.  For all Lots <5 acres the site plan must include be accurately tied to lot corners or other permanagement.                                                                                                                                                                                                                        | te Distribution Curve of the Sample must                                                                                  |
| Saturation and Swelling  Smeared surfaces removed: X Yes No  Sand or gravel added: X Yes No  Date and time presoak water added:  November 24, 1995 10:00 AM  Amount of presoak water added (gailons):  ten (10) gallons  Date and time percolation test is started:  November 27, 1995 9:20 AM  Did water remain in hole after the overnight swelling period:  Hole 1 Yes X No Hole 2 Yes X No Hole 3 Yes X No Percolation Rate Measurement  Percolation Rate (min./in.) Hole 1 80 Hole 2 32 Hole 3 40  Average 50.7 | Groundwater:  • Encountered @ N/A feet.  • Estimated depth to maximum seasonal water table if not encountered in profile: |

# TRI-COUNTY HEALTH DEPARTMENT Percolation Test Result Form

| I-loie<br>No. | Flole<br>Depth<br>(in.) | Length of<br>Interval<br>(min.) | Water Depth<br>@ Start<br>of Interval<br>(in.) | Water Depth<br>@ End<br>of Interval<br>(in.) | Drop In<br>Waler Level<br>(in.) | Percolation<br>Rate @ Final<br>Interval<br>(min./in.) |
|---------------|-------------------------|---------------------------------|------------------------------------------------|----------------------------------------------|---------------------------------|-------------------------------------------------------|
| 2-1           | 30"                     | 10 min.                         | 25-1/8                                         | 26-7/16                                      | 1-5/16                          |                                                       |
|               |                         |                                 | 26-7/16                                        | 27-7/16                                      | 1-0                             |                                                       |
|               |                         |                                 | 27-7/16                                        | 28-0                                         | 0-9/16 3/4                      |                                                       |
|               |                         |                                 | 28-0                                           | 28-1/2                                       | 0-1/2                           |                                                       |
|               |                         |                                 | 28-1/2                                         | 28-3/4                                       | 0-1/4                           |                                                       |
|               |                         |                                 | 28-3/4                                         | 28-7/8                                       | 0-1/8                           | 80                                                    |
| - 2           | 30"                     | 10 min.                         | 22-1/4                                         | 24-7/8                                       | 2-5/8                           | •                                                     |
|               |                         |                                 | 24-7/8                                         | 27-0                                         | 2-1/8                           |                                                       |
|               |                         |                                 | 27-0                                           | 28-11/16                                     | 1-11/16 63                      | Vg                                                    |
|               |                         |                                 | 25-5/16                                        | 26-7/16                                      | 1-1/8                           |                                                       |
|               |                         |                                 | 26-7/16                                        | 27-0                                         | 0-9/16                          | 12-12-73                                              |
|               |                         |                                 | 27-0                                           | 27-5/16                                      | 0-5/16                          | 32 Diversil                                           |
| -3            | 30"                     | 10 min.                         | 23-5/16                                        | 24-7/8                                       | 1-9/16                          | H. Howard                                             |
|               |                         |                                 | 24-7/8                                         | 26-0                                         | 1-1/8                           | water in                                              |
|               |                         |                                 | 26-0                                           | 26-15/16                                     | 0-15/16 <sup>3</sup>            | \$ \$76 min                                           |
|               |                         |                                 | 26-15/16                                       | 27-11/16                                     | 0-3/4                           | 30 rance                                              |
|               |                         |                                 | 27-11/16                                       | 28-1/8                                       | 0-7/16                          | 049                                                   |
|               |                         |                                 | 28-1/8                                         | 28-3/8                                       | 0-1/4                           | 40                                                    |

Average = 50.7 minutes/inch

<sup>\*</sup>Field Notes shall be recorded on this form or in this format; typed copies of field records may be submitted on this form.

<sup>\*</sup>A four hour test must be conducted unless (a) water remains in the hole after the presoak in which case one 30 min. interval is sufficient, (b) the first 6" of water seeps away in <30 minutes in which case a one-hour test of 6 - 10 minute time intervals may be used, (c) the test is being conducted in sand in which case a one-hour test of 6 - 10 minute time intervals may be used, (d) three successive water level drops do not vary by more than 1/10 in which case a two hour test may be conducted.

#### Site Map

Lot 21, Filing #1, Amended Pine Ridge Subdivision, 778 Coronado Drive, Douglas County, Colorado

Location from Existing Well to PROFILE: N. 83° E. - 145'

Locations from PROFILE to:

P-1: N. 12° W. - 15' P-2: S. 49° W. - 13' P-3: S. 20° E. - 17'