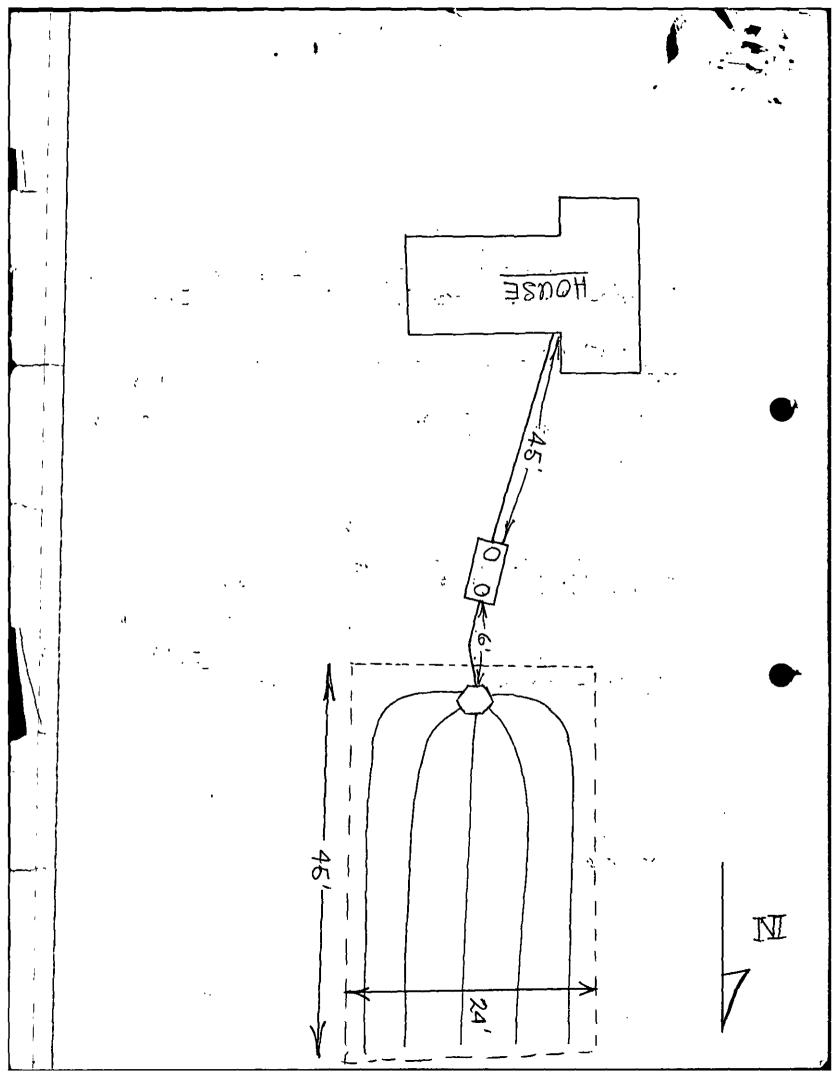

Onsite System As-Built Drawing Property Address 778 - Co RONADO Dr Permit # 7-95-328 Date System Completed 2-4-97 Installer's Name Jim Pallerson Installer's License # 173 Installer's Address and Phone 78/-//-78