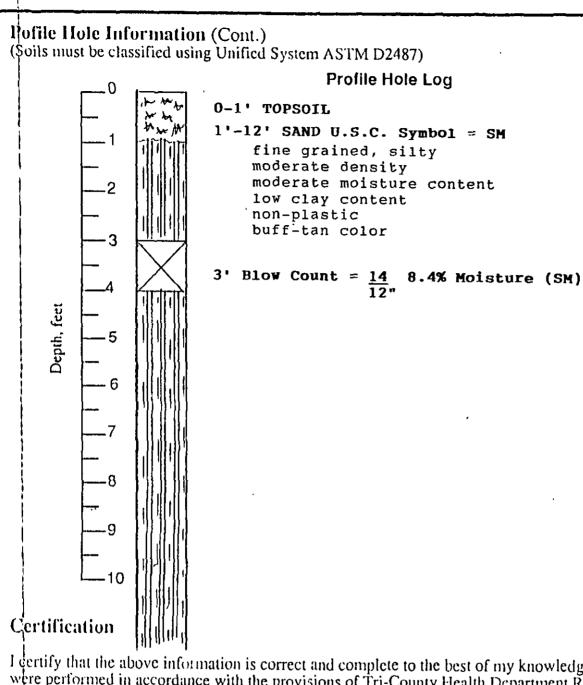

# Tri-County Health Department Percolation Test and Soils Data Form

| Property address 778 Coronado Drive, Sed                                                                                                                                                                                                                                                                                                                                                                                                                                                                             | alia, Douglas County, Colorado                                                                                            |
|----------------------------------------------------------------------------------------------------------------------------------------------------------------------------------------------------------------------------------------------------------------------------------------------------------------------------------------------------------------------------------------------------------------------------------------------------------------------------------------------------------------------|---------------------------------------------------------------------------------------------------------------------------|
| Legal description Lot 21, Filing #1, Amend                                                                                                                                                                                                                                                                                                                                                                                                                                                                           | ded Pine Ridge Subdivision, Douglas                                                                                       |
| Property Owner:  NameJames_MarchioAi  Address778_Coronado_Drive, Sedalia Phone(303)_688-9649  Note:  Percolation Test Form, Site Plan and Grain Size be submitted with this form.  For all Lots <5 acres the site plan must include be accurately tied to lot corners or other permanagement.                                                                                                                                                                                                                        | te Distribution Curve of the Sample must                                                                                  |
| Saturation and Swelling  Smeared surfaces removed: X Yes No  Sand or gravel added: X Yes No  Date and time presoak water added:  November 24, 1995 10:00 AM  Amount of presoak water added (gailons):  ten (10) gallons  Date and time percolation test is started:  November 27, 1995 9:20 AM  Did water remain in hole after the overnight swelling period:  Hole 1 Yes X No Hole 2 Yes X No Hole 3 Yes X No Percolation Rate Measurement  Percolation Rate (min./in.) Hole 1 80 Hole 2 32 Hole 3 40  Average 50.7 | Groundwater:  • Encountered @ N/A feet.  • Estimated depth to maximum seasonal water table if not encountered in profile: |

# TRI-COUNTY HEALTH DEPARTMENT Percolation Test Result Form

| I-loie<br>No. | Flole<br>Depth<br>(in.) | Length of<br>Interval<br>(min.) | Water Depth<br>@ Start<br>of Interval<br>(in.) | Water Depth<br>@ End<br>of Interval<br>(in.) | Drop In<br>Waler Level<br>(in.) | Percolation<br>Rate @ Final<br>Interval<br>(min./in.) |
|---------------|-------------------------|---------------------------------|------------------------------------------------|----------------------------------------------|---------------------------------|-------------------------------------------------------|
| 2-1           | 30"                     | 10 min.                         | 25-1/8                                         | 26-7/16                                      | 1-5/16                          |                                                       |
|               |                         |                                 | 26-7/16                                        | 27-7/16                                      | 1-0                             |                                                       |
|               |                         |                                 | 27-7/16                                        | 28-0                                         | 0-9/16 3/4                      |                                                       |
|               |                         |                                 | 28-0                                           | 28-1/2                                       | 0-1/2                           |                                                       |
|               |                         |                                 | 28-1/2                                         | 28-3/4                                       | 0-1/4                           |                                                       |
|               |                         |                                 | 28-3/4                                         | 28-7/8                                       | 0-1/8                           | 80                                                    |
| - 2           | 30"                     | 10 min.                         | 22-1/4                                         | 24-7/8                                       | 2-5/8                           | •                                                     |
|               |                         |                                 | 24-7/8                                         | 27-0                                         | 2-1/8                           |                                                       |
|               |                         |                                 | 27-0                                           | 28-11/16                                     | 1-11/16 63                      | Vg                                                    |
|               |                         |                                 | 25-5/16                                        | 26-7/16                                      | 1-1/8                           |                                                       |
|               |                         |                                 | 26-7/16                                        | 27-0                                         | 0-9/16                          | 12-12-73                                              |
|               |                         |                                 | 27-0                                           | 27-5/16                                      | 0-5/16                          | 32 Diversil                                           |
| -3            | 30"                     | 10 min.                         | 23-5/16                                        | 24-7/8                                       | 1-9/16                          | H. Howard                                             |
|               |                         |                                 | 24-7/8                                         | 26-0                                         | 1-1/8                           | water in                                              |
|               |                         |                                 | 26-0                                           | 26-15/16                                     | 0-15/16 <sup>3</sup>            | \$ \$76 min                                           |
|               |                         |                                 | 26-15/16                                       | 27-11/16                                     | 0-3/4                           | 30 rance                                              |
|               |                         |                                 | 27-11/16                                       | 28-1/8                                       | 0-7/16                          | 049                                                   |
|               |                         |                                 | 28-1/8                                         | 28-3/8                                       | 0-1/4                           | 40                                                    |

Average = 50.7 minutes/inch

<sup>\*</sup>Field Notes shall be recorded on this form or in this format; typed copies of field records may be submitted on this form.

<sup>\*</sup>A four hour test must be conducted unless (a) water remains in the hole after the presoak in which case one 30 min. interval is sufficient, (b) the first 6" of water seeps away in <30 minutes in which case a one-hour test of 6 - 10 minute time intervals may be used, (c) the test is being conducted in sand in which case a one-hour test of 6 - 10 minute time intervals may be used, (d) three successive water level drops do not vary by more than 1/10 in which case a two hour test may be conducted.